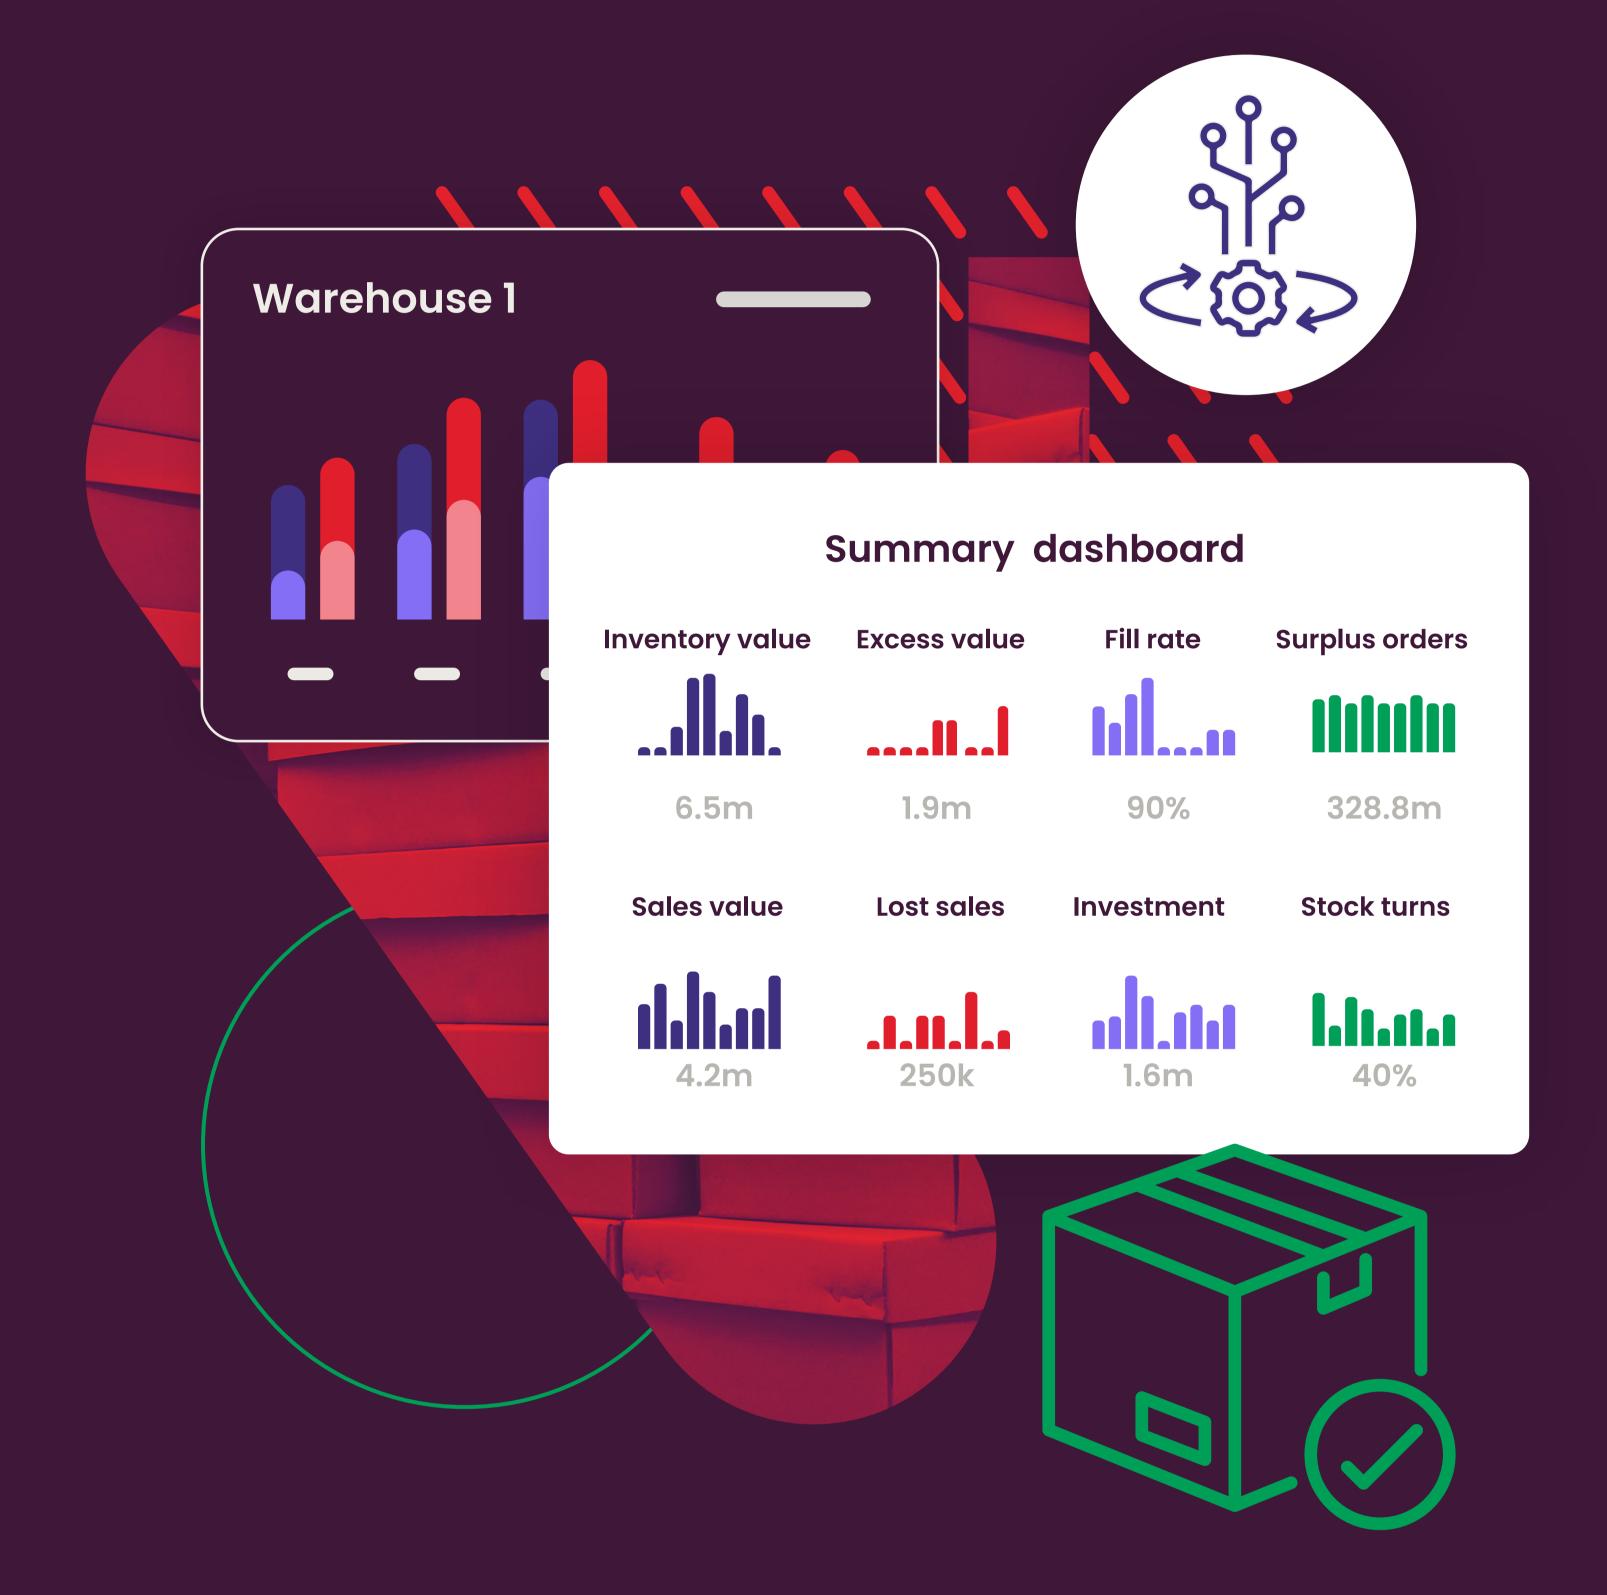

#### Essentials

- + Single-view Dashboard
- + Classification Matrix
- + Safety Stock
- + Forecasting and Ordering
- + Opportunity Engine™
- + Executive Dashboard
- + Supplier
  Performance

## Essentials

Includes the standard functionality

- + Single-view Dashboard: Gain visibility into inventory KPIs on a single dashboard, allowing you to focus on critical KPIs and align supply with demand effectively
- + Classification Matrix: Automatically categorize items based on sales volume and velocity, ensuring optimal inventory levels for each product
- + Safety Stock: Determine the appropriate amount of safety stock for each item, considering supply and demand risks
- + Forecasting and Ordering: Automatically select the best demand forecasting models for each item, customer, region, unit, price, cost, or margin. Intelligent analytics engines continuously learn and enhance forecast accuracy over time
- + Opportunity Engine: An Al-driven digital assistant that analyzes historical data to deliver actionable insights and recommendations that will make the most significant short-term impact on your business
- + Executive Dasboard: Offer executive teams a comprehensive overview of inventory and ordering KPIs, as well as overall sales performance