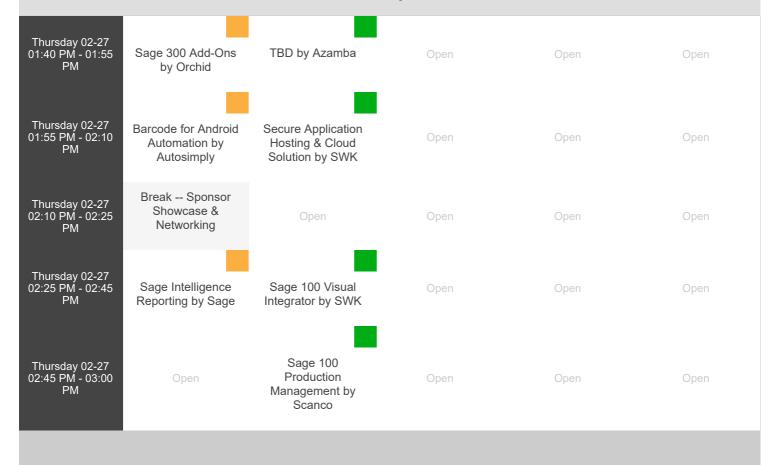

br>AM | Break Sponsor<br>Showcase &<br>Networking | Open                                                                     | Open | Open | Open                                                                                              |
| Thursday 02-27<br>10:45 AM - 11:05<br>AM | What's New in Sage<br>300 by Sage         | What's New in Sage<br>100cloud 2019 by<br>SWK                            | Open | Open | Open                                                                                              |
| Thursday 02-27<br>11:05 AM - 11:20<br>AM | TBD by DataSelf                           | How to recruit,<br>manage, and retain<br>top talent with<br>WorkforceGo! | Open | Open | Open                                                                                              |







Wednesday 02 26

Thursday 02-27 03:50 PM - 05:00 PM

Open

Open

Open

Cocktail Reception -Hors d'oeuvres/ Raffles

Sponsored by Dimension Funding To conclude the conference, you're invited to unwind at the cocktail reception where drinks and hors d'oeuvres wil

)pen