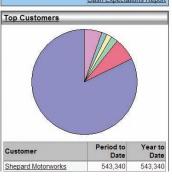

#### REPORTS

Business Insights Dashboard features an HTML-based, customizable start page and the following key reports:

- Accounts Payable Analysis
- Accounts Receivable Analysis
- Balance Sheet Details
- Budget Comparisons
- Cash Expectations
- Cash Flow Predictions
- Cash Requirements
- Expenses
- Income and Balance Sheet
- Income Statement Details
- Key Ratios
- Purchases
- Revenue
- Sales
- Sales by Product Line
- Top Customers
- Top Items
- Top Vendors
- Work Force Statistics

### **Features**

| Customizable Start Page Configuration | A wizard makes it easy to customize your start page and select the reports you want to see. For example, variable pie chart graphs and their table elements can display sales for your top 5, 10, or 20 customers, depending on what is most appropriate for your company.                                                                                       |
|---------------------------------------|------------------------------------------------------------------------------------------------------------------------------------------------------------------------------------------------------------------------------------------------------------------------------------------------------------------------------------------------------------------|
| Easy Access to Information            | View your information within the Sage 100 ERP Desktop or access it directly with Internet Explorer.                                                                                                                                                                                                                                                              |
| Extensive Drill-Down<br>Capabilities  | You have the option to drill down into selected Sage 100 ERP reports and inquiries to display additional information.                                                                                                                                                                                                                                            |
| Executive-Quality<br>Presentation     | The easy-to-read information display uses a combination of visually effective text and graphics in an attractive, contemporary design.                                                                                                                                                                                                                           |
| Automatic Data Refreshing             | Data is automatically refreshed through a polling process that takes place in the background. This ensures the display of up-to-date information without having to take the time and effort to manually refresh data. You have the ability to refresh when launching Business Insights Dashboard, or you may specify a time value for automatic data refreshing. |