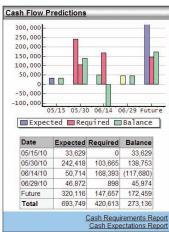

#### REPORTS

Business Insights Dashboard features an HTML-based, customizable start page and the following key reports:

- Accounts Payable Analysis
- Accounts Receivable Analysis
- Balance Sheet Details
- Budget Comparisons
- Cash Expectations
- Cash Flow Predictions
- Cash Requirements
- Expenses
- Income and Balance Sheet
- Income Statement Details
- Key Ratios
- Purchases
- Revenue
- Sales
- Sales by Product Line
- Top Customers
- Top Items
- Top Vendors
- Work Force Statistics