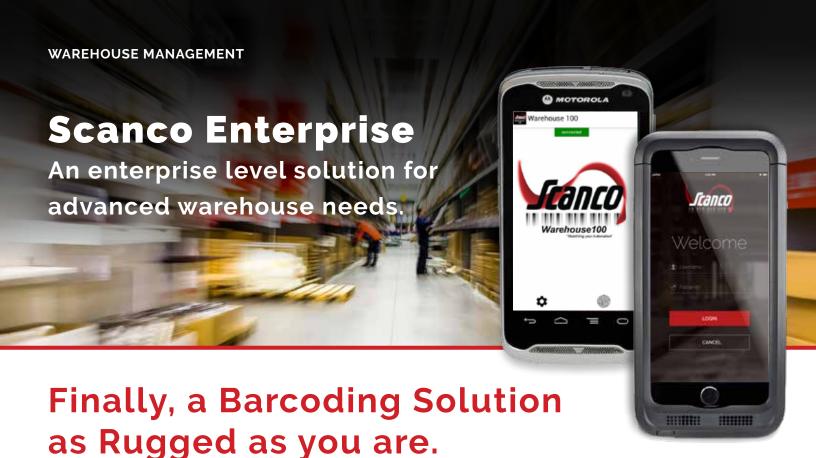

Scanco Enterprise is an advanced solution designed specifically for your advanced warehouse needs. By combining the best in automation technology, we've designed a suite of functionality that can be put to the test.

## Features:

- Advanced Scanning Technology
- Advanced Shipping
- Dashboard
- Warehouse Reporting
- RMA

- Auto Update
- Notifications
- Pack List Printing
- Inventory Adjustments
- Pallet Tracking with ACS Multi-Bin
- Messaging
- Bill of Materials
- Notifications